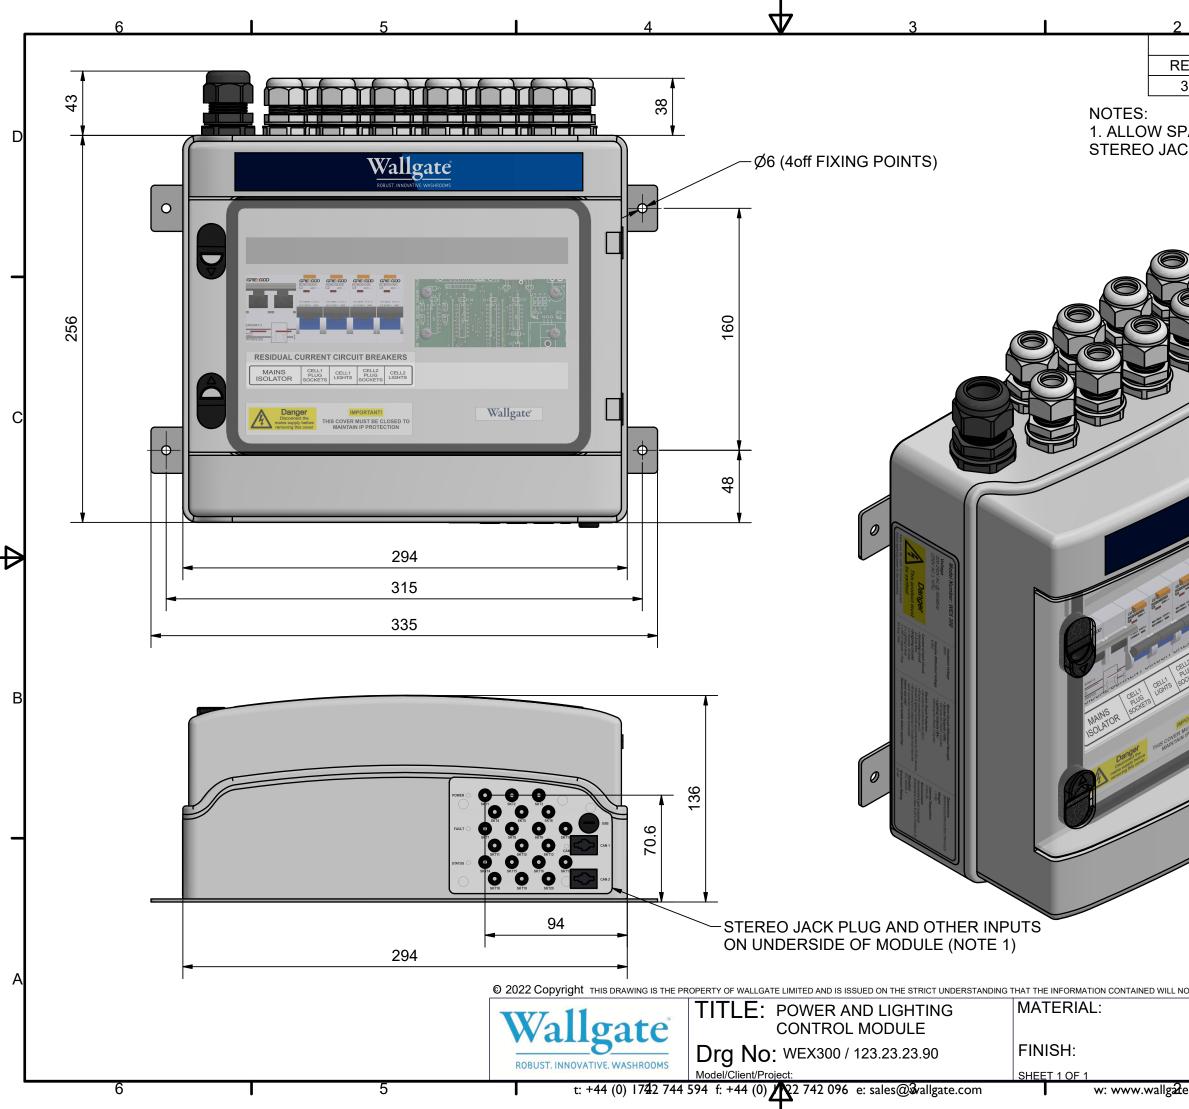

| EV       DATE       DESCRIPTION       BY       CHKD         3       27/05/2022       BRACKET UPDATED       LP       RD         PACE UNDER THE MODULE TO CONNECT<br>CK PLUG AND OTHER CONNECTIONS.       D         Image: State of the stat                                                                                                                                                                                                                                                 | REVISION HISTORY                                                                                                                                                  | 1 |
|-------------------------------------------------------------------------------------------------------------------------------------------------------------------------------------------------------------------------------------------------------------------------------------------------------------------------------------------------------------------------------------------------------------------------------------------------------------------------------------------------------------------------------------------------------------------------------------------------------------------------------------------------------------------------------------------------------------------------------------------------------------------------------------------------------------------------------------------------------------------------------------------------------------------------------------------------------------------------------------------------------------------------------------------------------------------------------------------------------------------------------------------------------------------------------------------------------------------------------------------------------------------------------------------------------------------------------------------------------------------------------------------------------------------------------------------------------------------------------------------------------------------------------------------------------------------------------------------------------------------------------------------------------------------------------------------------------------------------------------------------------------------------------------------------------------------------------------------------------------------------------------------------------------------------------------------------------------------------------------------------------------------------------------------------------------------------------------------------------------------------------------------------------------------------------------|-------------------------------------------------------------------------------------------------------------------------------------------------------------------|---|
| Definition of the stated in th                                                      |                                                                                                                                                                   |   |
| CK PLUG AND OTHER CONNECTIONS.         Image: State of the state                                                                                                                | 3 27/05/2022 BRACKET UPDATED LP RD                                                                                                                                |   |
| NOT BE REPRODUCED, COPIED OR USED WITHOUT PRIOR AGREEMENT OF WALGATE LTD<br>NOT BE REPRODUCED, COPIED OR USED WITHOUT PRIOR AGREEMENT OF WALGATE LTD<br>NOT BE REPRODUCED, COPIED OR USED WITHOUT PRIOR AGREEMENT OF WALGATE LTD<br>NOT BE REPRODUCED, COPIED OR USED WITHOUT PRIOR AGREEMENT OF WALGATE LTD<br>NOT BE REPRODUCED, COPIED OR USED WITHOUT PRIOR AGREEMENT OF WALGATE LTD<br>NOT BE REPRODUCED, COPIED OR USED WITHOUT PRIOR AGREEMENT OF WALGATE LTD<br>NOT BE REPRODUCED, COPIED OR USED WITHOUT PRIOR AGREEMENT OF WALGATE LTD<br>NOT BE REPRODUCED, COPIED OR USED WITHOUT PRIOR AGREEMENT OF WALGATE LTD<br>NOT BE REPRODUCED, COPIED OR USED WITHOUT PRIOR AGREEMENT OF WALGATE LTD<br>NOT BE REPRODUCED, COPIED OR USED WITHOUT PRIOR AGREEMENT OF WALGATE LTD<br>NOT BE REPRODUCED, COPIED OR USED WITHOUT PRIOR AGREEMENT OF WALGATE LTD<br>NOT BE REPRODUCED, COPIED OR USED WITHOUT PRIOR AGREEMENT OF WALGATE LTD<br>NOT BE REPRODUCED, COPIED OR USED WITHOUT PRIOR AGREEMENT OF WALGATE LTD<br>NOT BE REPRODUCED, COPIED OR USED WITHOUT PRIOR AGREEMENT OF WALGATE LTD<br>NOT BE REPRODUCED, COPIED OR USED WITHOUT PRIOR AGREEMENT OF WALGATE LTD<br>NOT BE REPRODUCED, COPIED OR USED WITHOUT PRIOR AGREEMENT OF WALGATE LTD<br>NOT BE REPRODUCED, COPIED OR USED WITHOUT PRIOR AGREEMENT OF WALGATE LTD<br>NOT BE REPRODUCED, COPIED OR USED WITHOUT PRIOR AGREEMENT OF WALGATE LTD<br>NOT BE REPRODUCED, COPIED OR USED WITHOUT PRIOR AGREEMENT OF WALGATE LTD<br>NOT BE REPRODUCED, COPIED OR USED WITHOUT PRIOR AGREEMENT OF WALGATE LTD<br>NOT BE REPRODUCED, COPIED OR USED WITHOUT PRIOR AGREEMENT OF WALGATE LTD<br>NOT BE REPRODUCED, COPIED OR USED WITHOUT PRIOR AGREEMENT OF WALGATE LTD<br>NOT BE REPRODUCED, COPIED OR USED WITHOUT PRIOR AGREEMENT OF WALGATE LTD<br>NOT BE REPRODUCED, COPIED OR USED WITHOUT PRIOR AGREEMENT OF WALGATE LTD<br>NOT BE REPRODUCED, COPIED OR USED WITHOUT PRIOR AGREEMENT OF WALGATE LTD<br>NOT BE REPRODUCED, COPIED OR USED WITHOUT PRIOR AGREEMENT OF WALGATE LTD<br>NOT BE REPRODUCED, COPIED OR USED WITHOUT PRIOR AGREEMENT OF WALGATE LTD<br>NOT BE REPRODUCED, COPIED OR USED WITHOUT PRIOR |                                                                                                                                                                   | D |
| NOT BE REPRODUCED, COPIED OR USED WITHOUT PRIOR AGREEMENT OF WALGATE LTD<br>NOT BE REPRODUCED, COPIED OR USED WITHOUT PRIOR AGREEMENT OF WALGATE LTD<br>NOT BE REPRODUCED, COPIED OR USED WITHOUT PRIOR AGREEMENT OF WALGATE LTD<br>NOT BE REPRODUCED, COPIED OR USED WITHOUT PRIOR AGREEMENT OF WALGATE LTD<br>NOT BE REPRODUCED, COPIED OR USED WITHOUT PRIOR AGREEMENT OF WALGATE LTD<br>NOT BE REPRODUCED, COPIED OR USED WITHOUT PRIOR AGREEMENT OF WALGATE LTD<br>NOT BE REPRODUCED, COPIED OR USED WITHOUT PRIOR AGREEMENT OF WALGATE LTD<br>NOT BE REPRODUCED, COPIED OR USED WITHOUT PRIOR AGREEMENT OF WALGATE LTD<br>NOT BE REPRODUCED, COPIED OR USED WITHOUT PRIOR AGREEMENT OF WALGATE LTD<br>NOT BE REPRODUCED, COPIED OR USED WITHOUT PRIOR AGREEMENT OF WALGATE LTD<br>NOT BE REPRODUCED, COPIED OR USED WITHOUT PRIOR AGREEMENT OF WALGATE LTD<br>NOT BE REPRODUCED, COPIED OR USED WITHOUT PRIOR AGREEMENT OF WALGATE LTD<br>NOT BE REPRODUCED, COPIED OR USED WITHOUT PRIOR AGREEMENT OF WALGATE LTD<br>NOT BE REPRODUCED, COPIED OR USED WITHOUT PRIOR AGREEMENT OF WALGATE LTD<br>NOT BE REPRODUCED, COPIED OR USED WITHOUT PRIOR AGREEMENT OF WALGATE LTD<br>NOT BE REPRODUCED, COPIED OR USED WITHOUT PRIOR AGREEMENT OF WALGATE LTD<br>NOT BE REPRODUCED, COPIED OR USED WITHOUT PRIOR AGREEMENT OF WALGATE LTD<br>NOT BE REPRODUCED, COPIED OR USED WITHOUT PRIOR AGREEMENT OF WALGATE LTD<br>NOT BE REPRODUCED, COPIED OR USED WITHOUT PRIOR AGREEMENT OF WALGATE LTD<br>NOT BE REPRODUCED, COPIED OR USED WITHOUT PRIOR AGREEMENT OF WALGATE LTD<br>NOT BE REPRODUCED, COPIED OR USED WITHOUT PRIOR AGREEMENT OF WALGATE LTD<br>NOT BE REPRODUCED, COPIED OR USED WITHOUT PRIOR AGREEMENT OF WALGATE LTD<br>NOT BE REPRODUCED, COPIED OR USED WITHOUT PRIOR AGREEMENT OF WALGATE LTD<br>NOT BE REPRODUCED, COPIED OR USED WITHOUT PRIOR AGREEMENT OF WALGATE LTD<br>NOT BE REPRODUCED, COPIED OR USED WITHOUT PRIOR AGREEMENT OF WALGATE LTD<br>NOT BE REPRODUCED, COPIED OR USED WITHOUT PRIOR AGREEMENT OF WALGATE LTD<br>NOT BE REPRODUCED, COPIED OR USED WITHOUT PRIOR AGREEMENT OF WALGATE LTD<br>NOT BE REPRODUCED, COPIED OR USED WITHOUT PRIOR |                                                                                                                                                                   | _ |
| NOT BE REPRODUCED, COPIED OR USED WITHOUT PRIOR AGREEMENT OF WALLGATE LTD<br>LIMITS: (unless stated)<br>± 0.25mm (sheetmetal)<br>± 0.10mm (machined)<br>± 2.00mm (pattern)<br>± 5.00mm (moulded)                                                                                                                                                                                                                                                                                                                                                                                                                                                                                                                                                                                                                                                                                                                                                                                                                                                                                                                                                                                                                                                                                                                                                                                                                                                                                                                                                                                                                                                                                                                                                                                                                                                                                                                                                                                                                                                                                                                                                                                    | Wallgare                                                                                                                                                          | с |
| A<br>NOT BE REPRODUCED, COPIED OR USED WITHOUT PRIOR AGREEMENT OF WALLGATE LIDE<br>Limits: (unless stated)<br>± 0.25mm (sheetmetal)<br>± 0.10mm (machined)<br>± 0.10mm (machined)<br>± 5.00mm (moulded)<br>A<br>A<br>A<br>A<br>A<br>A<br>A<br>A<br>A<br>A<br>A<br>A<br>A                                                                                                                                                                                                                                                                                                                                                                                                                                                                                                                                                                                                                                                                                                                                                                                                                                                                                                                                                                                                                                                                                                                                                                                                                                                                                                                                                                                                                                                                                                                                                                                                                                                                                                                                                                                                                                                                                                            | tate .                                                                                                                                                            | ₫ |
| NOT BE REPRODUCED, COPIED OR USED WITHOUT PRIOR AGREEMENT OF WALLGATE LTD.<br>Limits: (unless stated)<br>± 0.25mm (sheetmetal)<br>± 0.10mm (machined)<br>± 2.00mm (pattern)<br>± 5.00mm (moulded) All dimensions in mm,<br>All angles 90'(unless stated)<br>SCALE:<br>A3                                                                                                                                                                                                                                                                                                                                                                                                                                                                                                                                                                                                                                                                                                                                                                                                                                                                                                                                                                                                                                                                                                                                                                                                                                                                                                                                                                                                                                                                                                                                                                                                                                                                                                                                                                                                                                                                                                            | Rue est                                                                                                                                                           | В |
| NOT BE REPRODUCED, COPIED OR USED WITHOUT PRIOR AGREEMENT OF WALLGATE LTD.<br>Limits: (unless stated)<br>± 0.25mm (sheetmetal)<br>± 0.10mm (machined)<br>± 2.00mm (pattern)<br>± 5.00mm (moulded) All dimensions in mm,<br>All angles 90'(unless stated)<br>SCALE:<br>A3                                                                                                                                                                                                                                                                                                                                                                                                                                                                                                                                                                                                                                                                                                                                                                                                                                                                                                                                                                                                                                                                                                                                                                                                                                                                                                                                                                                                                                                                                                                                                                                                                                                                                                                                                                                                                                                                                                            |                                                                                                                                                                   | _ |
|                                                                                                                                                                                                                                                                                                                                                                                                                                                                                                                                                                                                                                                                                                                                                                                                                                                                                                                                                                                                                                                                                                                                                                                                                                                                                                                                                                                                                                                                                                                                                                                                                                                                                                                                                                                                                                                                                                                                                                                                                                                                                                                                                                                     | Limits: (unless stated)<br>± 0.25mm (sheetmetal)<br>± 0.10mm (machined)<br>± 2.00mm (pattern)<br>All dimensions in mm,<br>All angles 90 (unless stated)<br>SCALE: |   |
|                                                                                                                                                                                                                                                                                                                                                                                                                                                                                                                                                                                                                                                                                                                                                                                                                                                                                                                                                                                                                                                                                                                                                                                                                                                                                                                                                                                                                                                                                                                                                                                                                                                                                                                                                                                                                                                                                                                                                                                                                                                                                                                                                                                     |                                                                                                                                                                   | J |